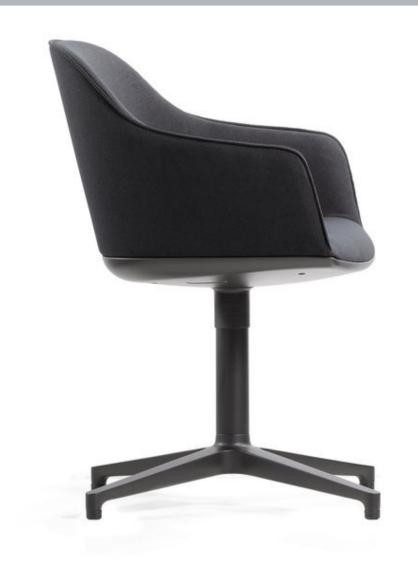

#### SOFTSHELL

Design – Ronan & Erwan Bouroullec

LEAD TIME FOR CHAIRS – 8 to 10 WEEKS.

REQUEST TO RECONFIRM LEAD TIME BASED ON MODEL, SPECS, COLOR & QTY.

THANK YOU