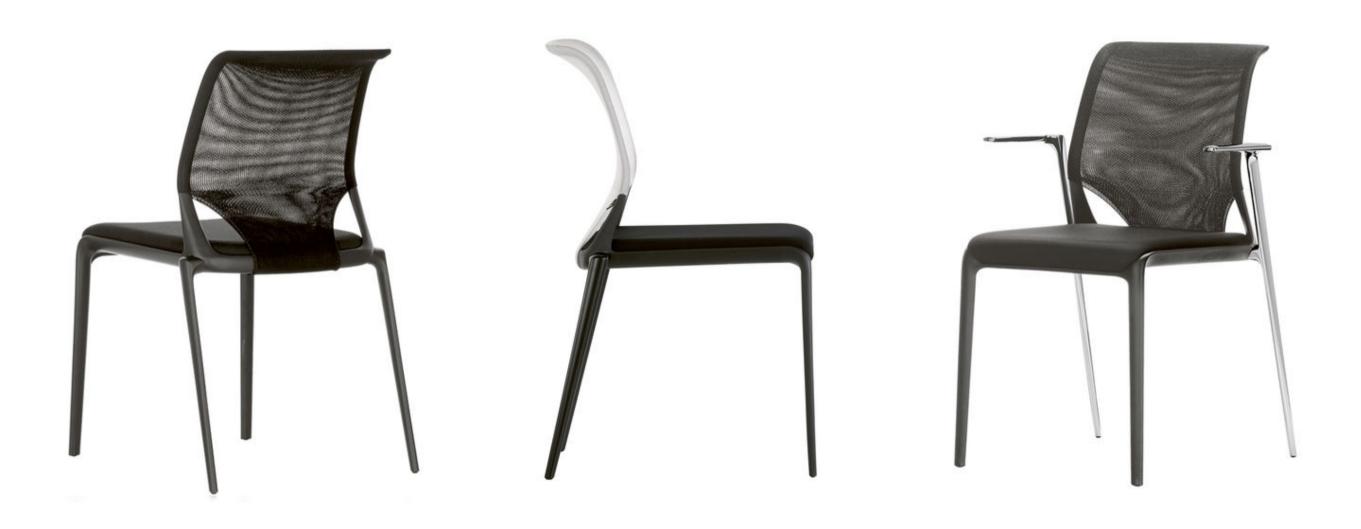

#### SOFTSHELL

Design – Ronan & Erwan Bouroullec

#### SOFTSHELL

Design – Ronan & Erwan Bouroullec

LEAD TIME FOR CHAIRS – 8 to 10 WEEKS.

REQUEST TO RECONFIRM LEAD TIME BASED ON MODEL, SPECS, COLOR & QTY.

THANK YOU