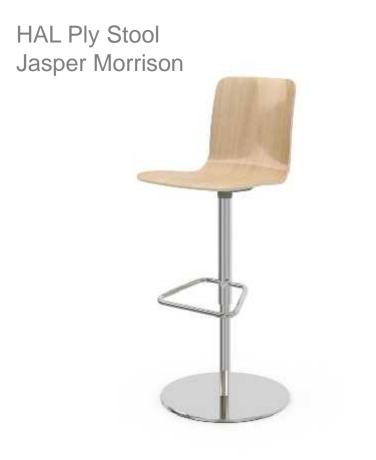

#### **Bar Stools**

HAL Stool Medium Jasper Morrison

Tabouret Haut Jean Prouvé