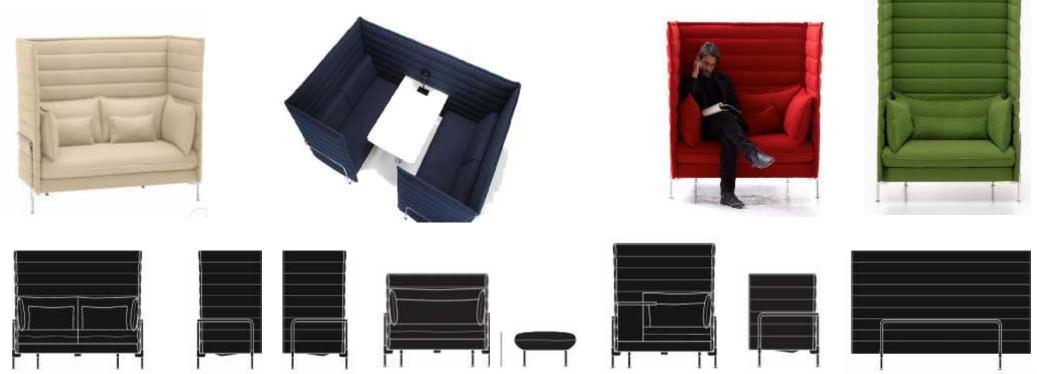

nd back Aluminum base



#### HeadLine Mario & Claudio Bellini

Synchronized tilt mechanism Adjustable lumbar support 3D arms Leather seat and back Black base

#### **Executive Areas**

Grand Executive





vitra.

### Lounge Chairs

Softshell Chair Roman & Erwan Bouroullec



#### HAL Chair Family

Jasper Morrison

Clean contemporary design Multifunctional shell chair Versatile family Cost-effective

## **Training Chairs**

HAL A-Stacker Jasper Morrison





### Pantry Chairs & Tables

Belleville Bistro Ronan & Erwan Bouroullec





HAL Wood with Seat Jasper Morrison

HAL Armchair Wood Jasper Morrison HAL Leather Wood Jasper Morrison







#### **Bar Stools**

HAL Stool Medium Jasper Morrison



Tabouret Haut Jean Prouvé



### Meet & Retreat Zones

#### Alcove Ronan & Erwan Bouroullec



#### Focus Zones

Workbay Ronan & Erwan Bouroullec



#### **Break Out Zones**