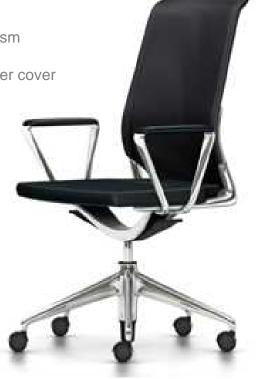

#### ID Trim Antonio Citterio

FlowMotion mechanism Forward tilt Adjustable lumbar support Height adjustable ring arms Fabric seat and back Black base

#### ID Trim L Antonio Citterio

FlowMotion mechanism Forward tilt Adjustable lumbar support Fixed ring arms Fabric seat and back Black base