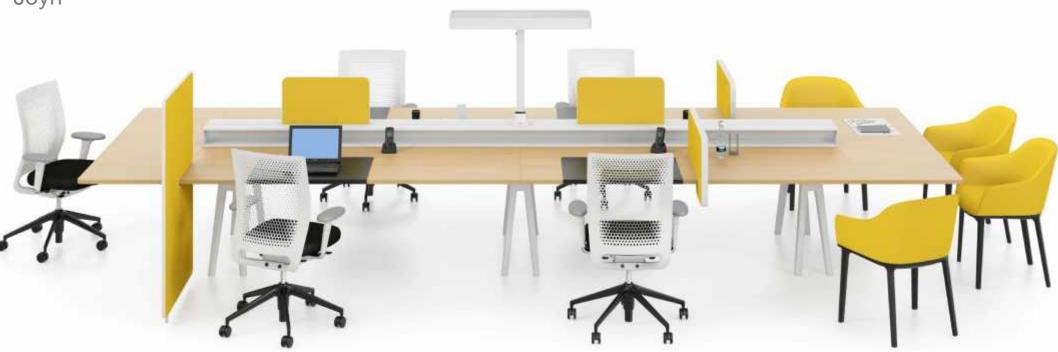

## Systems & Tables

#### Height-Adjustable Workstation

vitra.

Tyde, Single/ Team Workstations, electric sit/stand, different shapes for different kind of use

### Height-Adjustable Workstation

Tyde Ronan & Erwan Bouroullec

Workspace & conference solution Ergonomically optimized Sound-absorbing fleece Height-adjustment <45db Customization