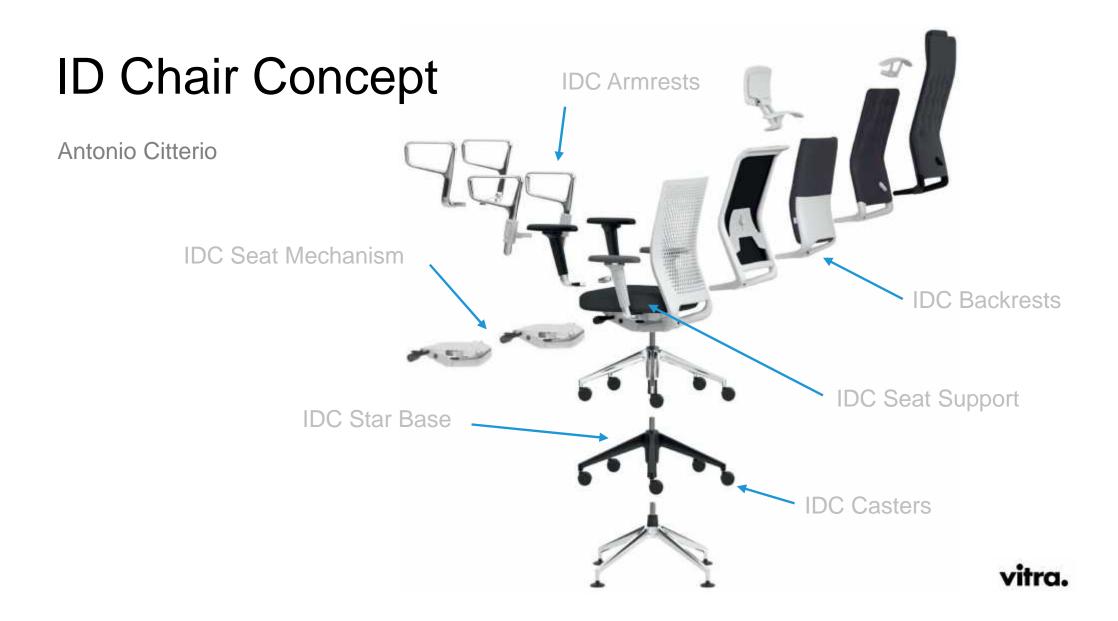

#### ID Chair Concept

|   | • | 2 | $\sim$ | 1.0 |
|---|---|---|--------|-----|
| • |   |   | -      |     |
|   | - |   | -      |     |