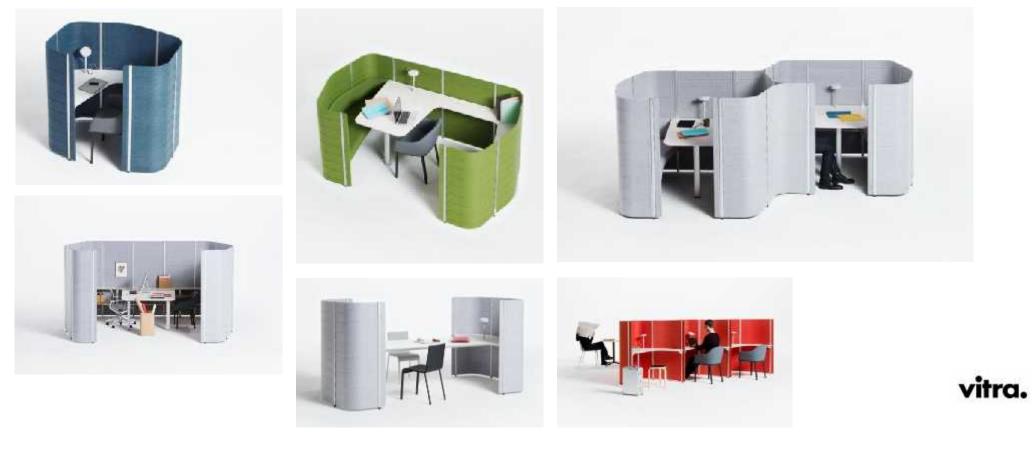

Bellini

Synchronized tilt mechanism Adjustable lumbar support 3D arms Leather seat and back Black base

#### **Executive Areas**

Grand Executive





vitra.

### Lounge Chairs

Softshell Chair Roman & Erwan Bouroullec



#### HAL Chair Family

Jasper Morrison

Clean contemporary design Multifunctional shell chair Versatile family Cost-effective

## **Training Chairs**

HAL A-Stacker Jasper Morrison





### Pantry Chairs & Tables

Belleville Bistro Ronan & Erwan Bouroullec





HAL Wood with Seat Jasper Morrison

HAL Armchair Wood Jasper Morrison HAL Leather Wood Jasper Morrison







#### **Bar Stools**

HAL Stool Medium Jasper Morrison



Tabouret Haut Jean Prouvé



### Meet & Retreat Zones

#### Alcove Ronan & Erwan Bouroullec



#### Focus Zones

Workbay Ronan & Erwan Bouroullec



#### **Break Out Zones**