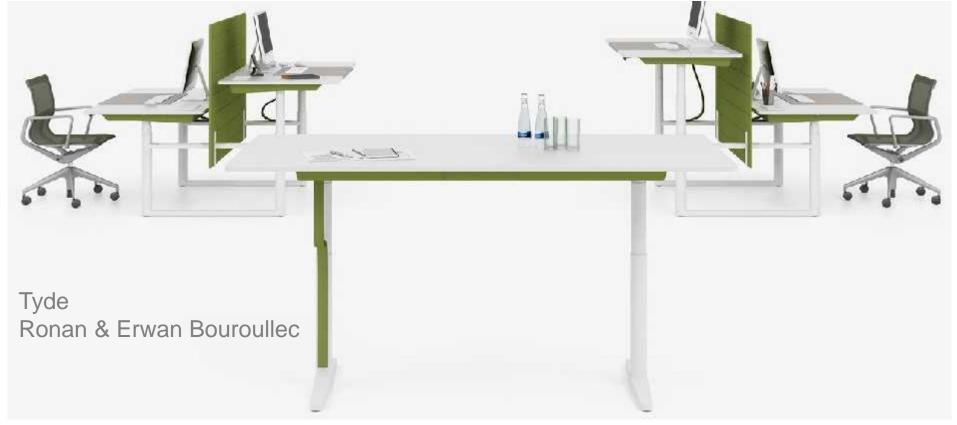

#### Height-Adjustable Workstation

vitra.

Tyde, Single/ Team Workstations, electric sit/stand, different shapes for different kind of use

### Height-Adjustable Workstation

Tyde Ronan & Erwan Bouroullec

Workspace & conference solution Ergonomically optimized Sound-absorbing fleece Height-adjustment <45db Customization