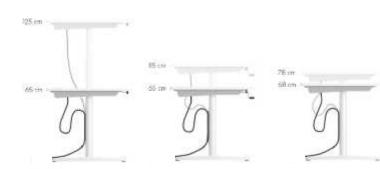

#### Height-Adjustable Workstation

vitra.

Tyde, Single/ Team Workstations, electric sit/stand, different shapes for different kind of use

### Height-Adjustable Workstation

Tyde Ronan & Erwan Bouroullec

Workspace & conference solution Ergonomically optimized Sound-absorbing fleece Height-adjustment <45db Customization