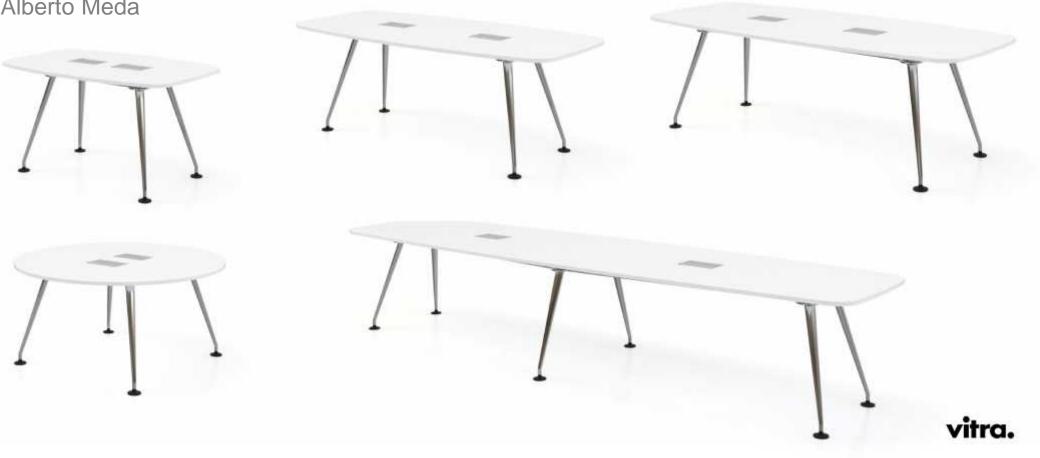

s & Tables

#### Height-Adjustable Workstation



vitra.

Tyde, Single/ Team Workstations, electric sit/stand, different shapes for different kind of use



### Height-Adjustable Workstation

Tyde Ronan & Erwan Bouroullec

Workspace & conference solution Ergonomically optimized Sound-absorbing fleece Height-adjustment <45db Customization





#### Height-Adjustable Meeting Table

#### Tyde Meeting



#### Workstation

WorKit Arik Levy



## Workstation

WorKit Arik Levy

Small kit of parts for various configurations Rational and versatile system Central connecting element (PIN) Extending, converting, reducing

PIN





#### Meeting Table

WorKit



#### Fluid Workplace density..





vitra.

#### **Executive Areas**

AdHoc Executive





vitra.

### Meeting Tables

MedaMorph Alberto Meda



### Seating

#### ID Chair Concept



|   | • | 2 | $\sim$ | 1.0 |
|---|---|---|--------|-----|
| • |   |   | -      |     |
|   | - |   | -      |     |



### Task Chairs

#### ID Soft Antonio Citterio

FlowMotion mechanism Forward tilt Adjustable lumbar support 3D arms Fabric seat and back Black base

#### ID Trim Antonio Citterio

FlowMotion mechanism Forward tilt Adjustable lumbar support Height adjustable ring arms Fabric seat and back Black base

#### ID Trim L Antonio Citterio

FlowMotion mechanism Forward tilt Adjustable lumbar support Fixed ring arms Fabric seat and back Black base



### Task Chairs

#### ID Mesh Antonio Citterio

FlowMotion mechanism Forward tilt Adjustable lumbar support 2D arms Fabric seat and mesh back Black base



#### ID Air Antonio Citterio

FlowMotion