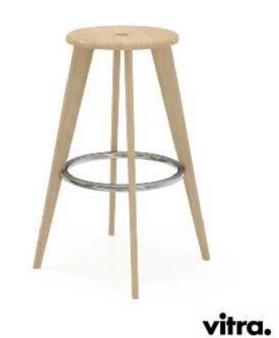

#### **Bar Stools**

HAL Stool Medium Jasper Morrison

Tabouret Haut Jean Prouvé