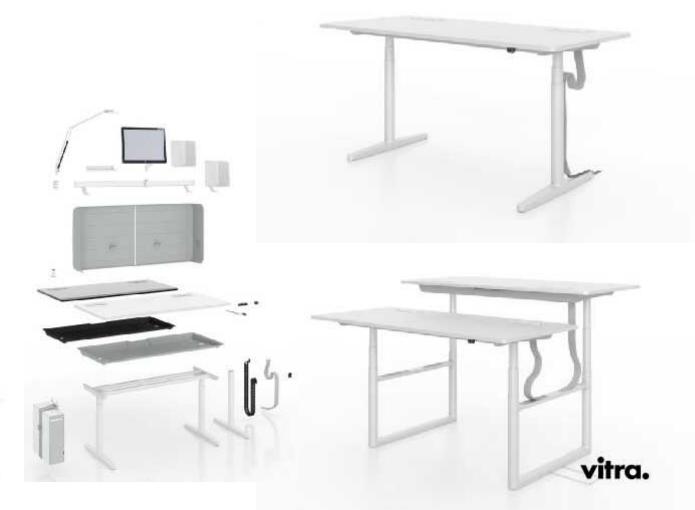

#### Height-Adjustable Workstation

vitra.

Tyde, Single/ Team Workstations, electric sit/stand, different shapes for different kind of use

### Height-Adjustable Workstation

Tyde Ronan & Erwan Bouroullec

Workspace & conference solution Ergonomically optimized Sound-absorbing fleece Height-adjustment <45db Customization