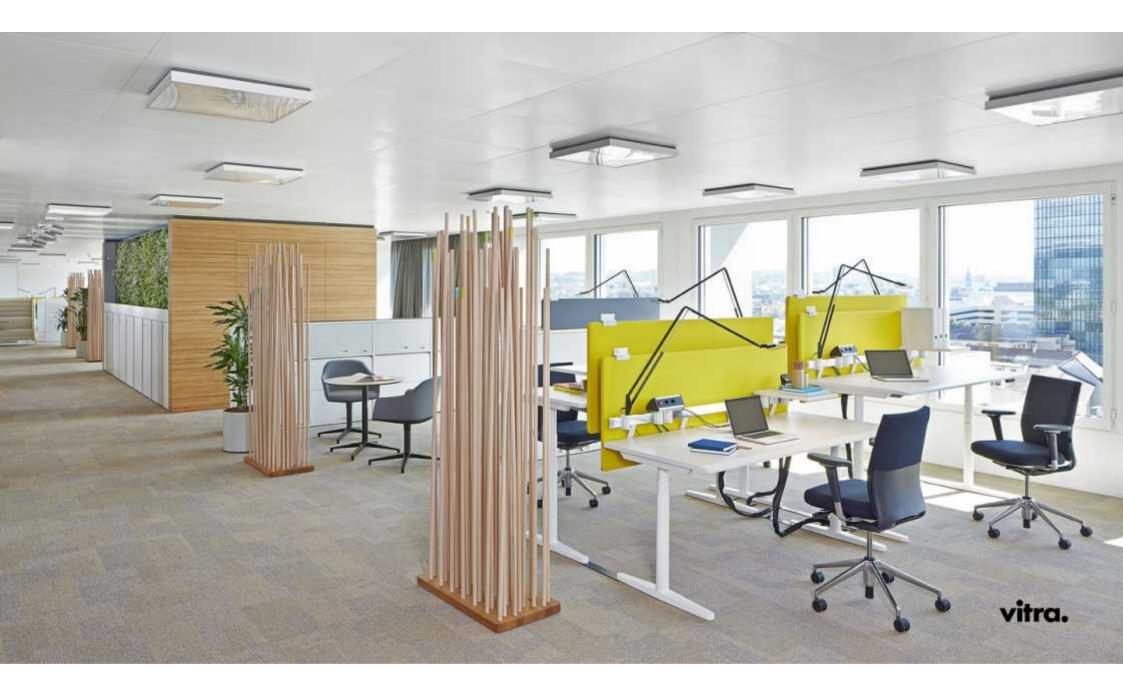

#### Height-Adjustable Workstation

vitra.

Tyde, Single/ Team Workstations, electric sit/stand, different shapes for different kind of use

### Height-Adjustable Workstation

Tyde Ronan & Erwan Bouroullec

Workspace & conference solution Ergonomically optimized Sound-absorbing fleece Height-adjustment <45db Customization