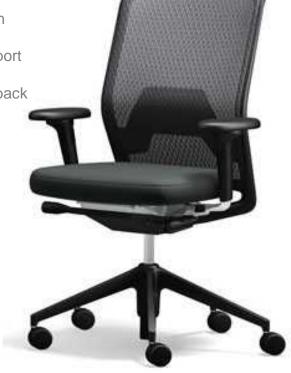

#### ID Trim Antonio Citterio

FlowMotion mechanism Forward tilt Adjustable lumbar support Height adjustable ring arms Fabric seat and back Black base