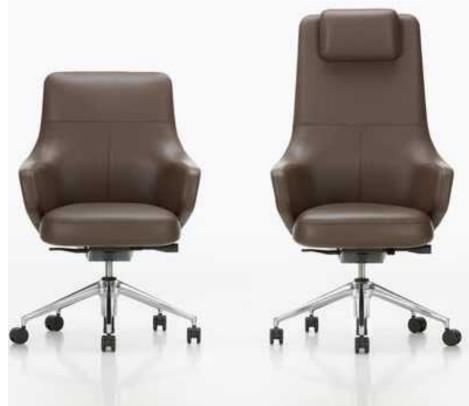

ack base

## Meeting Room Chairs

#### AC4 Antonio Citterio

FlowMotion mechanism Forward tilt Adjustable lumbar support Fixed ring arms Leather seat and back Aluminum base



#### Physix Alberto Meda

Flexible frame construction Stabalising mechanism Fixed arms Elastic knit cover Light grey base



### Meeting Room Chairs

Unix Antonio Citterio

Swivel Armchair Aluminum base



Visavis 2 Antonio Citterio

Cantivelered Chair stackable base



### **Executive Chairs**

#### Meda Chair Alberto Meda

Synchronized tilt mechanism Lumbar support Fixed ring arms with leather cover Leather seat and back Aluminum base



#### HeadLine Mario & Claudio Bellini

Synchronized tilt mechanism Adjustable lumbar support 3D arms Leather seat and back Black base

#### **Executive Areas**

Grand Executive





vitra.

### Lounge Chairs

Softshell Chair Roman & Erwan Bouroullec



#### HAL Chair Family

Jasper Morrison

Clean contemporary design Multifunctional shell chair Versatile family Cost-effective

## **Training Chairs**

HAL A-Stacker Jasper Morrison





### Pantry Chairs & Tables

Belleville Bistro Ronan & Erwan Bouroullec





HAL Wood with Seat Jasper Morrison

HAL Armchair Wood Jasper Morrison HAL Leather Wood Jasper Morrison







#### **Bar Stools**

HAL Stool Medium Jasper Morrison



Tabouret Haut Jean Prouvé



### Meet & Retreat Zones

#### Alcove Ronan & Erwan Bouroullec



#### Focus Zones

Workbay Ronan & Erwan Bouroullec



#### **Break Out Zones**