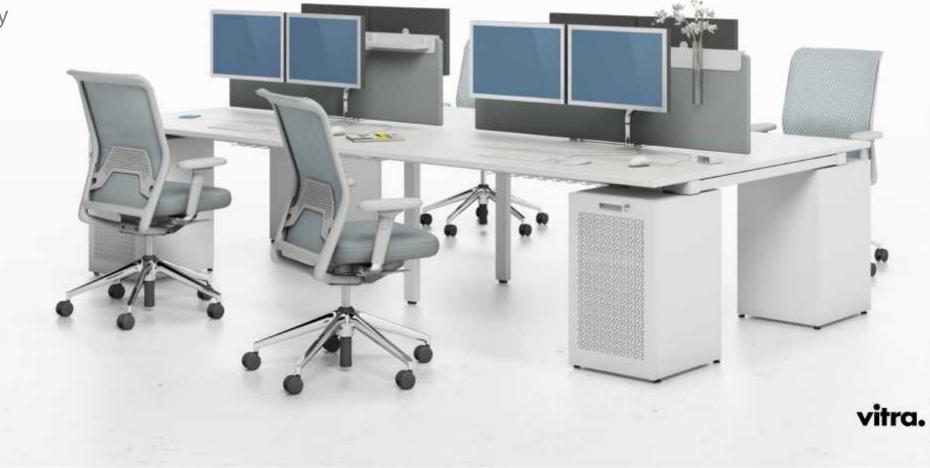

#### Height-Adjustable Workstation

vitra.

Tyde, Single/ Team Workstations, electric sit/stand, different shapes for different kind of use

### Height-Adjustable Workstation

Tyde Ronan & Erwan Bouroullec

Workspace & conference solution Ergonomically optimized Sound-absorbing fleece Height-adjustment <45db Customization