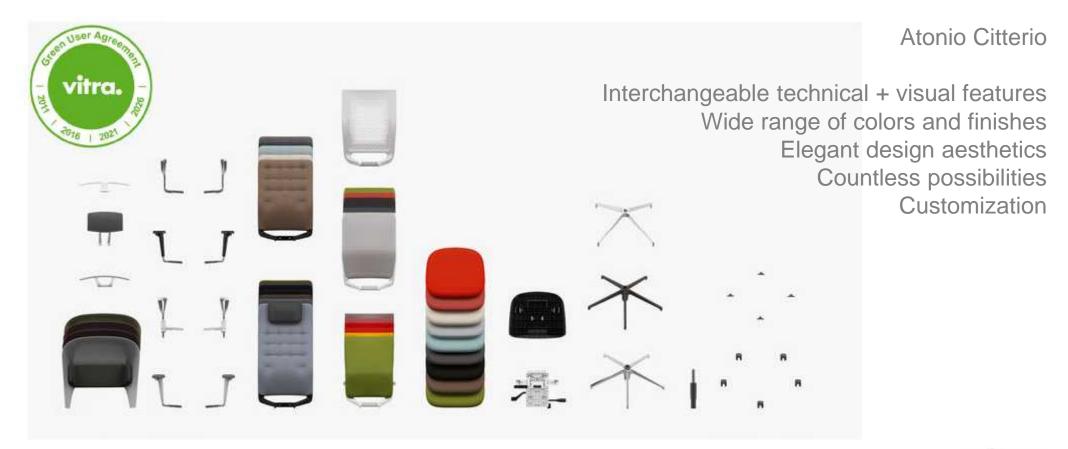

#### ID Chair Concept

|   | • | 2 | $\sim$ | 1.0 |
|---|---|---|--------|-----|
| • |   |   | -      |     |
|   | - |   | -      |     |