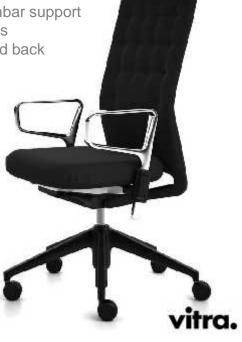

#### ID Soft Antonio Citterio

FlowMotion mechanism Forward tilt Adjustable lumbar support 3D arms Fabric seat and back Black base