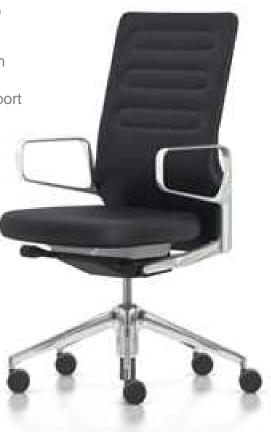

#### AC4 Antonio Citterio

FlowMotion mechanism Forward tilt Adjustable lumbar support Fixed ring arms Leather seat and back Aluminum base