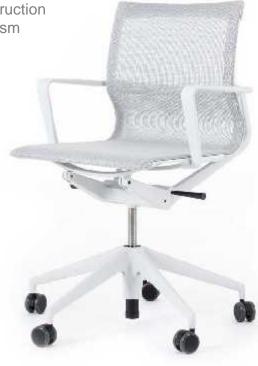

### Meeting Room Chairs

Unix Antonio Citterio

Swivel Armchair Aluminum base

Visavis 2 Antonio Citterio

Cantivelered Chair stackable base